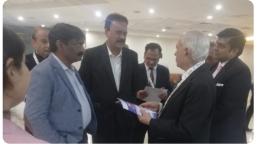

# AMTEC PARTICIPATION IN FINANCIAL CONCLAVE AT NSE – 25TH JULY 2024

Shri. Arvind Mehta Sir addressing the audience at the Conclave about AIPMA's AMTEC and it's Progress of bridging the gap between Industry and academia.

AMTEC Team led by Chairman Shri. Arvind Mehta Sir met with Mr. Praful Umare, Assistant Director MSME at our Stall and discussed the possibilities of working together. They were happy with the progress of AMTEC and further to discussion they are ready for Tie-up with AMTEC for Knowledge Partner and visit AMTEC to discuss on the same.