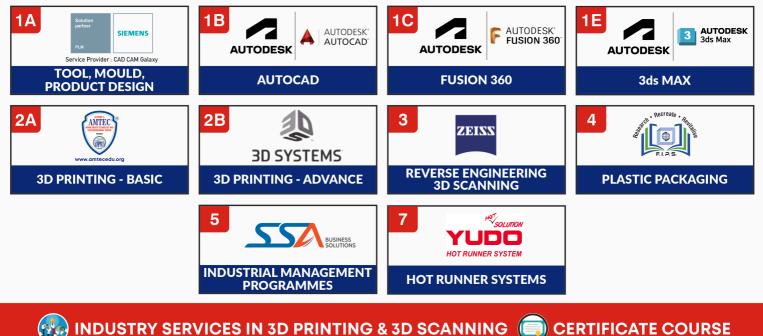

## **INDUSTRY VERTICALS - COURSES OFFERED**

AMTEC AT WORK

### TOOL, MOULD, PRODUCT DESIGN - POWERED BY SIEMENS 75 HOURS COURSE (3 Months)

Weekdays and Weekend Batch available, Hybrid mode of Teaching, Flexible Timings

Read More | Register Now

BASIC COURSE IN 3D PRINTING 20 HOURS COURSE RS. 4,000/- | Rs. 1,999/- for Students <u>Read More</u> | <u>Register Now</u> ADVANCE COURSE IN 3D PRINTING 70 HOURS COURSE RS. 15,000/-<u>Read More | Register Now</u>